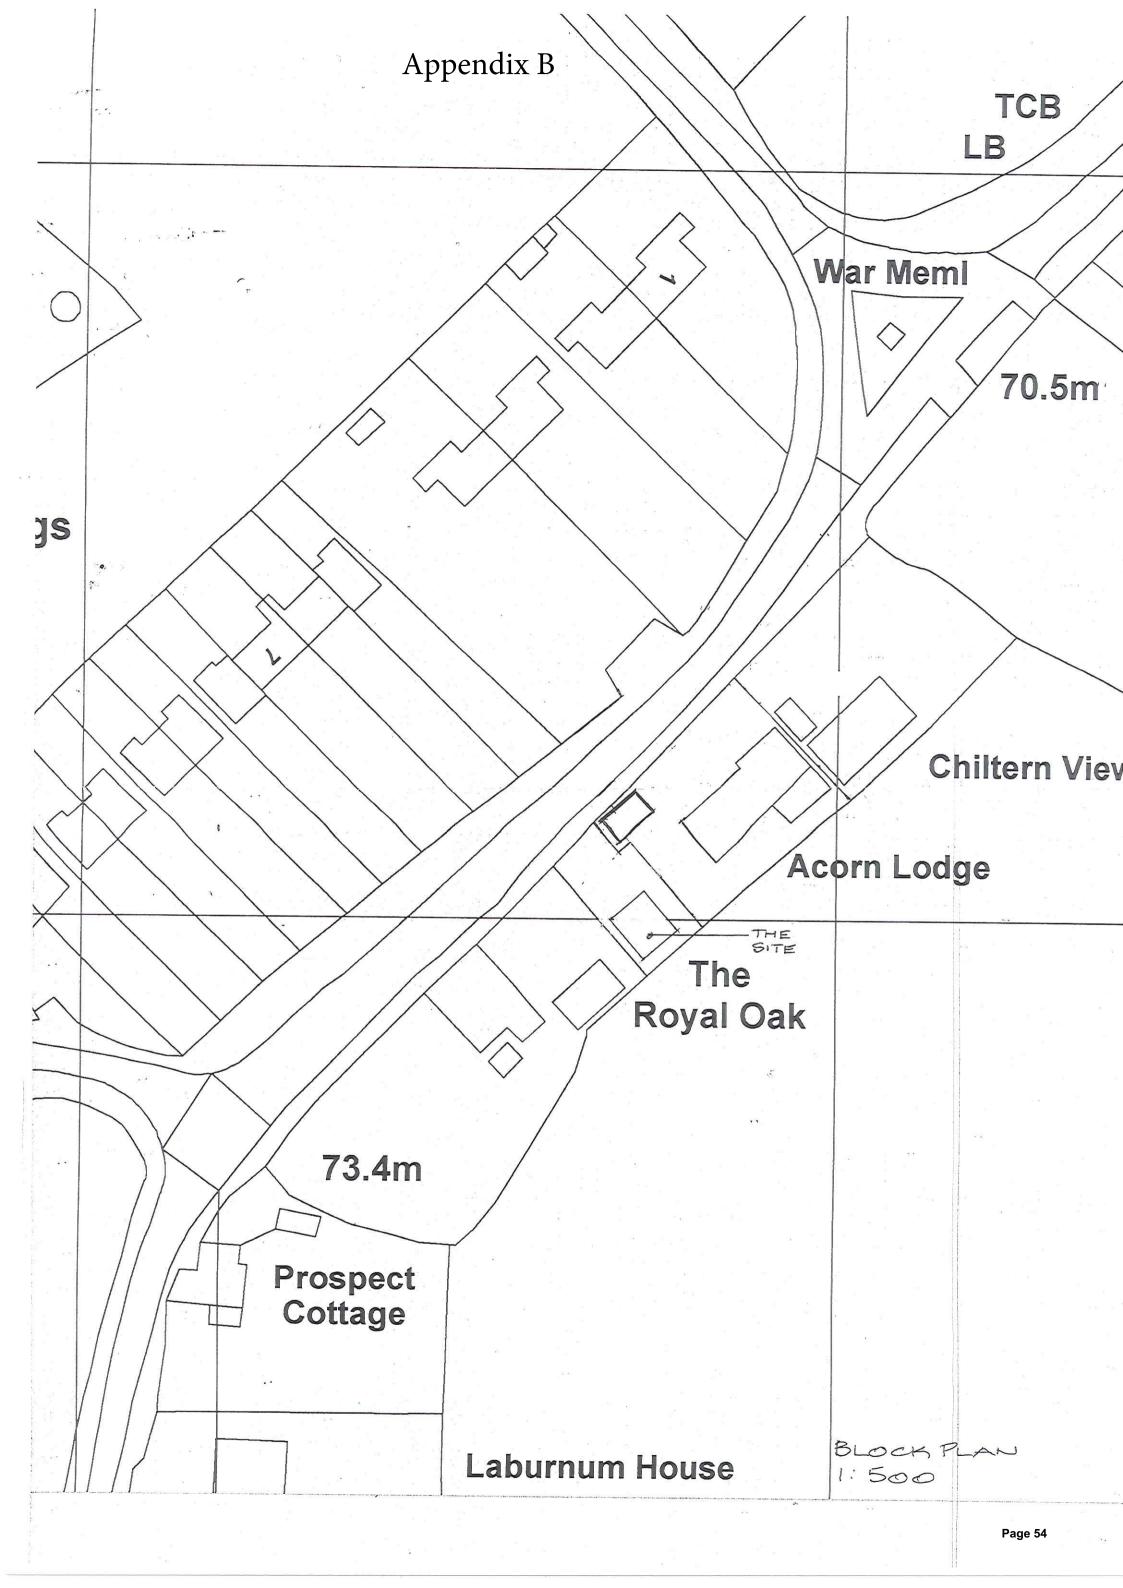

# Approved site plan - P15/S1065/FUL (unchanged under current proposal) Acorn Lodge Im high boundary hedge 2m plus high boundary hedge Existing Grass Verge Existing Crossover Existing Site Layout New Boundary € 2m high Timber Fencing Acorn Lodge Garden Area Approximately 85 sq m 2m high Timber Boundary Fencing New Boundary € 2m high Timber Fencing