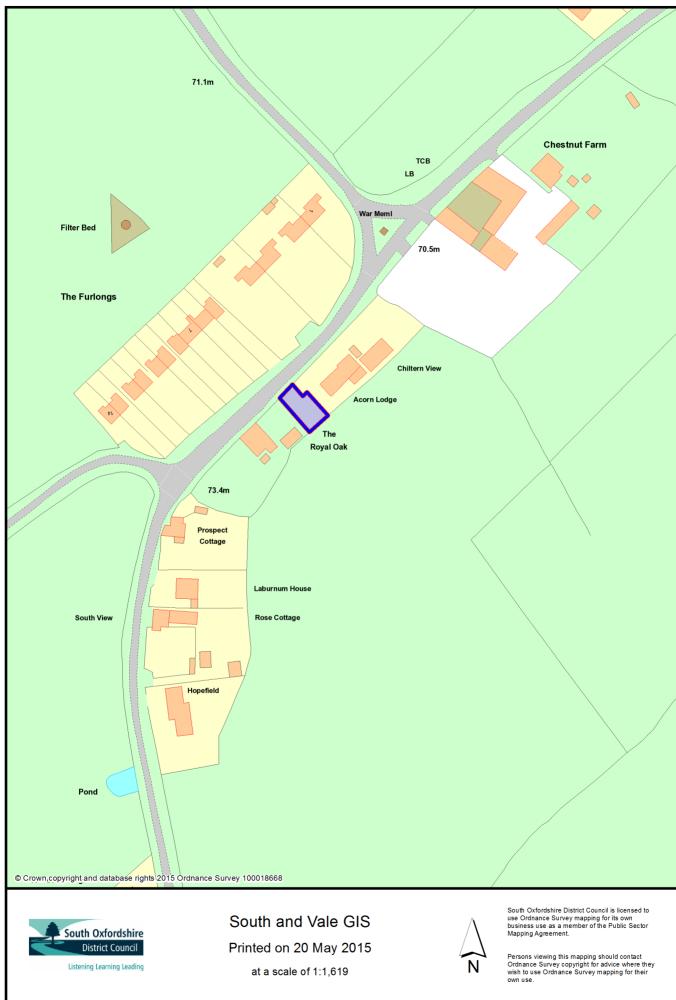

# Approved site plan - P15/S1065/FUL (unchanged under current proposal) Acorn Lodge Im high boundary hedge 2m plus high boundary hedge Existing Grass Verge Existing Crossover Existing Site Layout New Boundary € 2m high Timber Fencing Acorn Lodge Garden Area Approximately 85 sq m 2m high Timber Boundary Fencing New Boundary € 2m high Timber Fencing