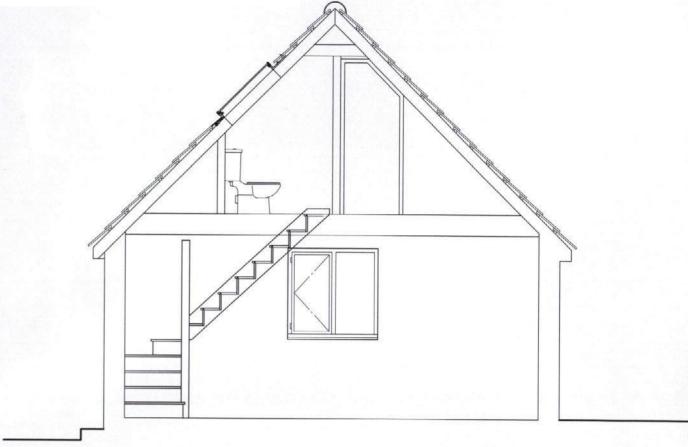

Existing Grass Verge

Existing Crossover

Remove Im high hedge \$
replace with low height
wall no higher than 600mm

New Crossover

Existing First Floor Layout

Existing Side Elevation

Existing Front Elevation

Existing Section

Existing Side Elevation

Existing Rear Elevation

Approved elevations - P15/S1065/FUL

Proposed Front Elevation

Proposed Section